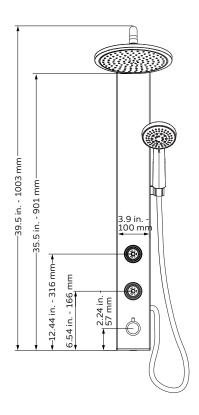

## Aloha Shower System

Model # 1021-SSB

**Specification Sheet** 

297 Anna St. | Watsonville, CA 95076 831.724.7300 www.PulseShowerSpas.com

- Finishes: Stainless Steel Brushed
- Fixtures: Chrome
- GPM: 2.5
- Connection: 1/2 NPT Brass Nipple

## PRODUCT FEATURES

- Surface mounted and pre-plumbed
- 8 inch rain showerhead
- Five-function handshower
- 2 pulsating body jets
- Convenient diverter location makes it easy to select functions for all heights
- Rub tips clean with Spray Straight™ technology

## **NOTES**

- Measure your actual product for rough-in details
- · Install this product according to the installation instructions
- Mixing valve not included