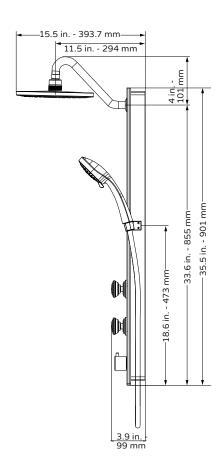

## Aloha Shower System

Model # 1021-SSB

**Specification Sheet** 

297 Anna St. | Watsonville, CA 95076 831.724.7300 www.PulseShowerSpas.com

- Finishes: Stainless Steel Brushed
- Fixtures: Chrome
- GPM: 2.5
- Connection: 1/2 NPT Brass Nipple

## PRODUCT FEATURES

- Surface mounted and pre-plumbed
- 8 inch rain showerhead
- Five-function handshower
- 2 pulsating body jets
- Convenient diverter location makes it easy to select functions for all heights
- Rub tips clean with Spray Straight™ technology

## **NOTES**

- Measure your actual product for rough-in details
- · Install this product according to the installation instructions
- Mixing valve not included